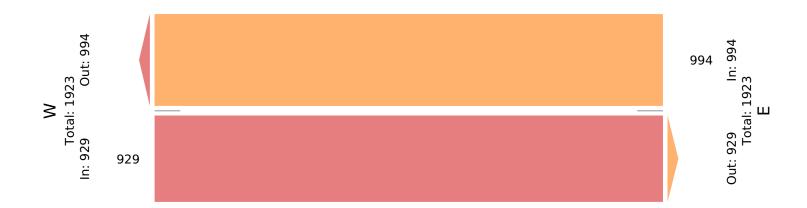

## McElhanney

Mon Oct 30, 2023 Midday Peak (12:15 PM - 1:15 PM) All Classes (Motorcycles, Lights, Single-Unit Trucks, Articulated Trucks, Buses) All Channels

# McElhanney

| ID. 11E0172  | Location  | 40 471110  | 100 056004  |
|--------------|-----------|------------|-------------|
| ID: 11301/3, | Location. | 40.4/1110, | -123.356294 |

| Leg                      | East         |        |       | West      |        |       |       |
|--------------------------|--------------|--------|-------|-----------|--------|-------|-------|
| Direction                | Westbound    |        |       | Eastbound |        |       |       |
| Time                     | Lane 1       | Lane 2 | Арр   | Lane 1    | Lane 2 | Арр   | Int   |
| 2023-10-30 12:15PM       | 134          | 129    | 263   | 76        | 163    | 239   | 502   |
| 12:30PM                  | 127          | 101    | 228   | 69        | 163    | 232   | 460   |
| 12:45PM                  | 136          | 113    | 249   | 65        | 178    | 243   | 492   |
| 1:00PM                   | 1 134        | 120    | 254   | 61        | 154    | 215   | 469   |
| Total % Approach % Total | <b>l</b> 531 | 463    | 994   | 271       | 658    | 929   | 1923  |
|                          | n 53.4%      | 46.6%  | -     | 29.2%     | 70.8%  | -     | -     |
|                          | 27.6%        | 24.1%  | 51.7% | 14.1%     | 34.2%  | 48.3% | -     |
| PHI                      | 0.976        | 0.897  | 0.945 | 0.891     | 0.924  | 0.956 | 0.958 |
| Motorcycles              | 4            | 3      | 7     | 2         | 0      | 2     | 9     |
| % Motorcycles            | 0.8%         | 0.6%   | 0.7%  | 0.7%      | 0%     | 0.2%  | 0.5%  |
| Light                    | 492          | 453    | 945   | 250       | 630    | 880   | 1825  |
| % Lights                 | 92.7%        | 97.8%  | 95.1% | 92.3%     | 95.7%  | 94.7% | 94.9% |
| Single-Unit Trucks       | 26           | 5      | 31    | 10        | 21     | 31    | 62    |
| % Single-Unit Trucks     | 4.9%         | 1.1%   | 3.1%  | 3.7%      | 3.2%   | 3.3%  | 3.2%  |
| Articulated Trucks       | 0            | 0      | 0     | 3         | 2      | 5     | 5     |
| % Articulated Trucks     | 0%           | 0%     | 0%    | 1.1%      | 0.3%   | 0.5%  | 0.3%  |
| Buses                    | 9            | 2      | 11    | 6         | 5      | 11    | 22    |
| % Buses                  | 1.7%         | 0.4%   | 1.1%  | 2.2%      | 0.8%   | 1.2%  | 1.1%  |

Mon Oct 30, 2023 Midday Peak (12:15 PM - 1:15 PM) All Classes (Motorcycles, Lights, Single-Unit Trucks, Articulated Trucks, Buses) All Channels ID: 1158173, Location: 48.471118, -123.356294