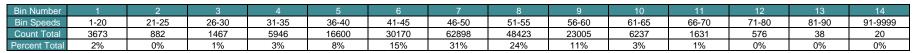

#### **Vehicle Speed Summary**

Station ID: M0026-06

Location: MCKENZIE AVE Between BORDEN AND BLENKINSOP Dates: 2023-10-25 to 2023-11-01

| Movements | Above 30 km/h | Above 40 km/h | Above 50 km/h |
|-----------|---------------|---------------|---------------|
| EB        | 100%          | 92%           | 41%           |
| WB        | 95%           | 81%           | 39%           |
| Combined  | 97%           | 86%           | 40%           |

| Movements | Average Speed | 85th Percentile Speed | 95th Percentile Speed |
|-----------|---------------|-----------------------|-----------------------|
| EB        | 49 km/h       | 56 km/h               | 60 km/h               |
| WB        | 47 km/h       | 56 km/h               | 60 km/h               |
| Combined  | 48 km/h       | 56 km/h               | 60 km/h               |