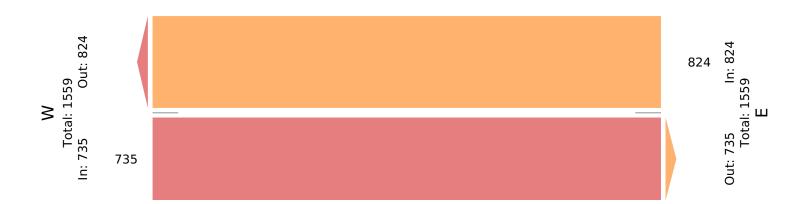

## McElhanney

Mon Oct 30, 2023 AM Peak (10 AM - 11 AM) All Classes (Motorcycles, Lights, Single-Unit Trucks, Articulated Trucks, Buses) All Channels

# **McElhanney**

| Leg                  | East      |        |       | West      |        |       |       |
|----------------------|-----------|--------|-------|-----------|--------|-------|-------|
| Direction            | Westbound |        |       | Eastbound |        |       |       |
| Time                 | Lane 1    | Lane 2 | Арр   | Lane 1    | Lane 2 | Арр   | Int   |
| 2023-10-30 10:00AM   | 112       | 92     | 204   | 44        | 114    | 158   | 362   |
| 10:15AM              | 121       | 88     | 209   | 59        | 129    | 188   | 397   |
| 10:30AM              | 111       | 108    | 219   | 67        | 135    | 202   | 421   |
| 10:45AM              | 112       | 80     | 192   | 51        | 136    | 187   | 379   |
| Total                | 456       | 368    | 824   | 221       | 514    | 735   | 1559  |
| % Approach           | 55.3%     | 44.7%  | -     | 30.1%     | 69.9%  | -     | -     |
| % Total              | 29.2%     | 23.6%  | 52.9% | 14.2%     | 33.0%  | 47.1% | -     |
| PHF                  | 0.942     | 0.852  | 0.941 | 0.825     | 0.945  | 0.910 | 0.926 |
| Motorcycles          | 1         | 1      | 2     | 0         | 0      | 0     | 2     |
| % Motorcycles        | 0.2%      | 0.3%   | 0.2%  | 0%        | 0%     | 0%    | 0.1%  |
| Lights               | 419       | 357    | 776   | 200       | 489    | 689   | 1465  |
| % Lights             | 91.9%     | 97.0%  | 94.2% | 90.5%     | 95.1%  | 93.7% | 94.0% |
| Single-Unit Trucks   | 20        | 8      | 28    | 12        | 16     | 28    | 56    |
| % Single-Unit Trucks | 4.4%      | 2.2%   | 3.4%  | 5.4%      | 3.1%   | 3.8%  | 3.6%  |
| Articulated Trucks   | 10        | 1      | 11    | 3         | 9      | 12    | 23    |
| % Articulated Trucks | 2.2%      | 0.3%   | 1.3%  | 1.4%      | 1.8%   | 1.6%  | 1.5%  |
| Buses                | 6         | 1      | 7     | 6         | 0      | 6     | 13    |
| % Buses              | 1.3%      | 0.3%   | 0.8%  | 2.7%      | 0%     | 0.8%  | 0.8%  |

Mon Oct 30, 2023 AM Peak (10 AM - 11 AM) All Classes (Motorcycles, Lights, Single-Unit Trucks, Articulated Trucks, Buses) All Channels ID: 1158173, Location: 48.471118, -123.356294