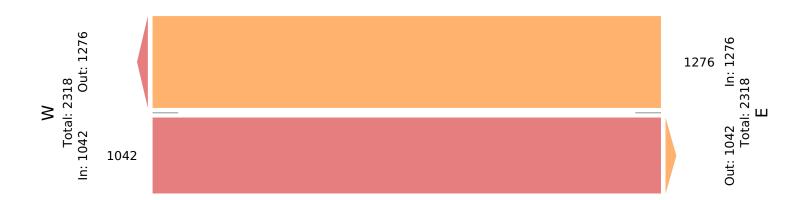

## McElhanney

Mon Oct 30, 2023 PM Peak (3 PM - 4 PM) - Overall Peak Hour All Classes (Motorcycles, Lights, Single-Unit Trucks, Articulated Trucks, Buses)

All Channels

ID: 1158173, Location: 48.471118, -123.356294

# **McElhanney**

| Leg                                                                                                  |                      | East      |        |       | West      |        |       |       |
|------------------------------------------------------------------------------------------------------|----------------------|-----------|--------|-------|-----------|--------|-------|-------|
| Direction                                                                                            |                      | Westbound |        |       | Eastbound |        |       |       |
| Time                                                                                                 |                      | Lane 1    | Lane 2 | Арр   | Lane 1    | Lane 2 | Арр   | Int   |
| 2023-10-30 3:00PM 3:15PM 3:30PM 3:45PM Total % Approach % Total PHF Motorcycles % Motorcycles Lights | 2023-10-30 3:00PM    | 174       | 180    | 354   | 85        | 197    | 282   | 636   |
|                                                                                                      | 3:15PM               | 133       | 164    | 297   | 71        | 166    | 237   | 534   |
|                                                                                                      | 3:30PM               | 140       | 188    | 328   | 80        | 175    | 255   | 583   |
|                                                                                                      | 3:45PM               | 130       | 167    | 297   | 89        | 179    | 268   | 565   |
|                                                                                                      | Total                | 577       | 699    | 1276  | 325       | 717    | 1042  | 2318  |
|                                                                                                      | 45.2%                | 54.8%     | -      | 31.2% | 68.8%     | -      | -     |       |
|                                                                                                      | 24.9%                | 30.2%     | 55.0%  | 14.0% | 30.9%     | 45.0%  | -     |       |
|                                                                                                      | PHF                  | 0.829     | 0.930  | 0.901 | 0.913     | 0.910  | 0.924 | 0.911 |
|                                                                                                      | Motorcycles          | 1         | 2      | 3     | 2         | 4      | 6     | 9     |
|                                                                                                      | % Motorcycles        | 0.2%      | 0.3%   | 0.2%  | 0.6%      | 0.6%   | 0.6%  | 0.4%  |
|                                                                                                      | 532                  | 684       | 1216   | 310   | 705       | 1015   | 2231  |       |
|                                                                                                      | % Lights             | 92.2%     | 97.9%  | 95.3% | 95.4%     | 98.3%  | 97.4% | 96.2% |
|                                                                                                      | Single-Unit Trucks   | 22        | 8      | 30    | 1         | 4      | 5     | 35    |
|                                                                                                      | % Single-Unit Trucks | 3.8%      | 1.1%   | 2.4%  | 0.3%      | 0.6%   | 0.5%  | 1.5%  |
|                                                                                                      | Articulated Trucks   | 4         | 2      | 6     | 1         | 1      | 2     | 8     |
|                                                                                                      | % Articulated Trucks | 0.7%      | 0.3%   | 0.5%  | 0.3%      | 0.1%   | 0.2%  | 0.3%  |
|                                                                                                      | Buses                | 18        | 3      | 21    | 11        | 3      | 14    | 35    |
|                                                                                                      | % Buses              | 3.1%      | 0.4%   | 1.6%  | 3.4%      | 0.4%   | 1.3%  | 1.5%  |

Mon Oct 30, 2023 PM Peak (3 PM - 4 PM) - Overall Peak Hour All Classes (Motorcycles, Lights, Single-Unit Trucks, Articulated Trucks, Buses) All Channels

ID: 1158173, Location: 48.471118, -123.356294