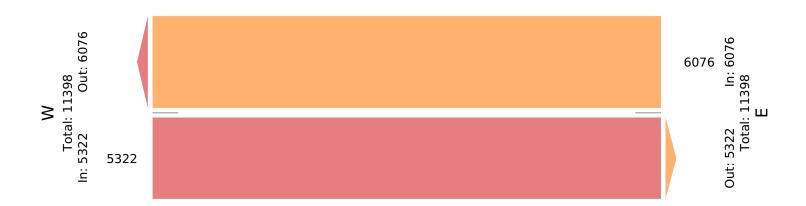

## McElhanney

| ID: 1158173 | Location: 48.471118,  | -123 356294 |
|-------------|-----------------------|-------------|
| ID. 11301/3 | , Lucanon, 40.4/1110, | -123.330234 |

| Leg                  | East      |        |       | West      |        |       |       |
|----------------------|-----------|--------|-------|-----------|--------|-------|-------|
| Direction            | Westbound |        |       | Eastbound |        |       |       |
| Time                 | Lane 1    | Lane 2 | Арр   | Lane 1    | Lane 2 | Арр   | Int   |
| 2023-10-30 10:00AM   | I 456     | 368    | 824   | 221       | 514    | 735   | 1559  |
| 11:00AM              | f 552     | 431    | 983   | 251       | 630    | 881   | 1864  |
| 12:00PN              | 524       | 451    | 975   | 262       | 640    | 902   | 1877  |
| 1:00PN               | 538       | 474    | 1012  | 237       | 603    | 840   | 1852  |
| 2:00PN               | 536       | 470    | 1006  | 280       | 642    | 922   | 1928  |
| 3:00PN               | 577       | 699    | 1276  | 325       | 717    | 1042  | 2318  |
| Tota                 | l 3183    | 2893   | 6076  | 1576      | 3746   | 5322  | 11398 |
| % Approach           | n 52.4%   | 47.6%  | -     | 29.6%     | 70.4%  | -     | -     |
| % Tota               | l 27.9%   | 25.4%  | 53.3% | 13.8%     | 32.9%  | 46.7% | -     |
| Motorcycle           | s 9       | 14     | 23    | 5         | 10     | 15    | 38    |
| % Motorcycle         | 0.3%      | 0.5%   | 0.4%  | 0.3%      | 0.3%   | 0.3%  | 0.3%  |
| Light                | 2940      | 2814   | 5754  | 1464      | 3612   | 5076  | 10830 |
| % Light:             | 92.4%     | 97.3%  | 94.7% | 92.9%     | 96.4%  | 95.4% | 95.0% |
| Single-Unit Trucks   | 131       | 42     | 173   | 44        | 87     | 131   | 304   |
| % Single-Unit Trucks | 4.1%      | 1.5%   | 2.8%  | 2.8%      | 2.3%   | 2.5%  | 2.7%  |
| Articulated Trucks   | 34        | 7      | 41    | 18        | 21     | 39    | 80    |
| % Articulated Trucks | 1.1%      | 0.2%   | 0.7%  | 1.1%      | 0.6%   | 0.7%  | 0.7%  |
| Buse                 | s 69      | 16     | 85    | 45        | 16     | 61    | 146   |
| % Buse               | s 2.2%    | 0.6%   | 1.4%  | 2.9%      | 0.4%   | 1.1%  | 1.3%  |

Mon Oct 30, 2023 Full Length (10 AM-4 PM) All Classes (Motorcycles, Lights, Single-Unit Trucks, Articulated Trucks, Buses) All Channels ID: 1158173, Location: 48.471118, -123.356294