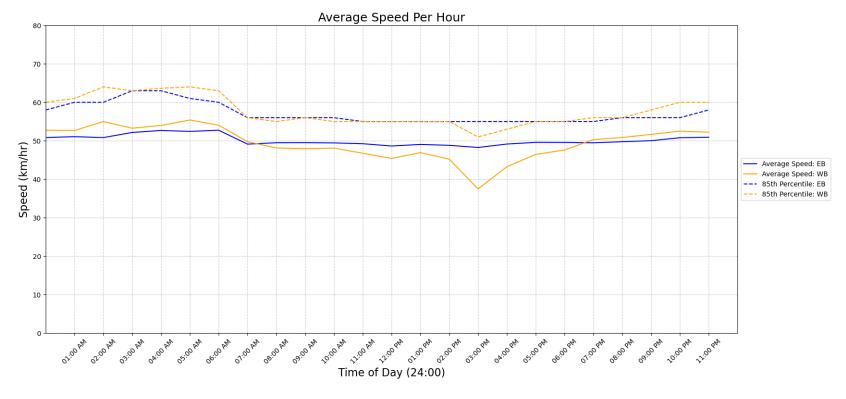

#### **Overview**

MCKENZIE AVE between BORDEN AND BLENKINSOP 2023-10-25 to 2023-11-01

| Metric                               | EB    | WB    | Combined |
|--------------------------------------|-------|-------|----------|
| Average Traffic<br>Volume (weekdays) | 13083 | 16715 | 29797    |
| Average Speed (km/h)                 | 49    | 48    | 49       |

| Movements | Average Speed | 85th Percentile Speed | 95th Percentile Speed |
|-----------|---------------|-----------------------|-----------------------|
| EB        | 49 km/h       | 56 km/h               | 60 km/h               |
| WB        | 47 km/h       | 56 km/h               | 60 km/h               |
| Combined  | 48 km/h       | 56 km/h               | 60 km/h               |